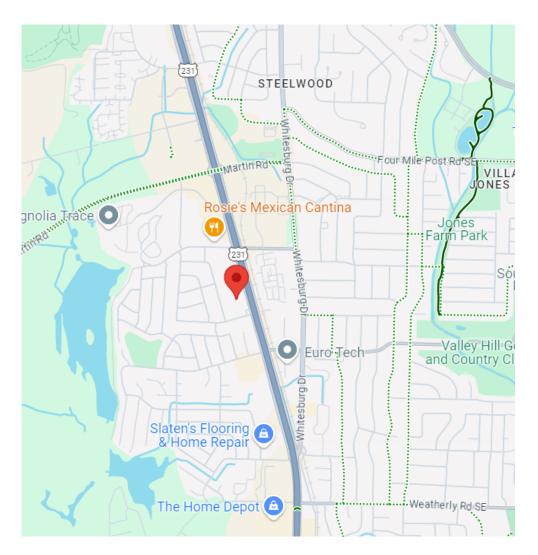

## **Office Space - 7910 Memorial Parkway SW**

Located just south of the stoplight at Memorial Parkway and Byrd Spring Road, this neighborhood center is in close proximity to a busy retail corridor, Arsenal gates, Martin Road, schools, and residential areas, thus making 7910 Memorial Parkway SW a convenient site to attract customers from south Huntsville, Redstone Arsenal, Madison County, Morgan County, and surrounding communities.