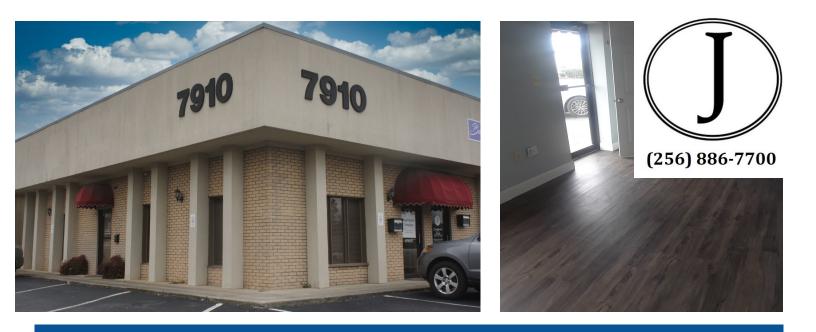

## FOR LEASE - OFFICE / MULTIPURPOSE SPACE 7910 Memorial Parkway SW Huntsville, AL 35802

<u>C:</u> Large open areas suitable for office, medical, meeting, or showroom space. Approximately 1,000 sq ft. \$1,200 per month

<u>I</u>: Two (2) large offices and a reception area. \$1,050 per month

Water, sewer, and trash INCLUDED in all suites. No CAM fees.

Just south of Memorial Parkway and Byrd Spring Road.

Dr. Nicole Jones (256) 886-7700

## **Office Space - 7910 Memorial Parkway SW**

Located just south of the stoplight at Memorial Parkway and Byrd Spring Road, this neighborhood center is in close proximity to a busy retail corridor, Arsenal gates, Martin Road, schools, and residential areas, thus making 7910 Memorial Parkway SW a convenient site to attract customers from south Huntsville, Redstone Arsenal, Madison County, Morgan County, and surrounding communities.